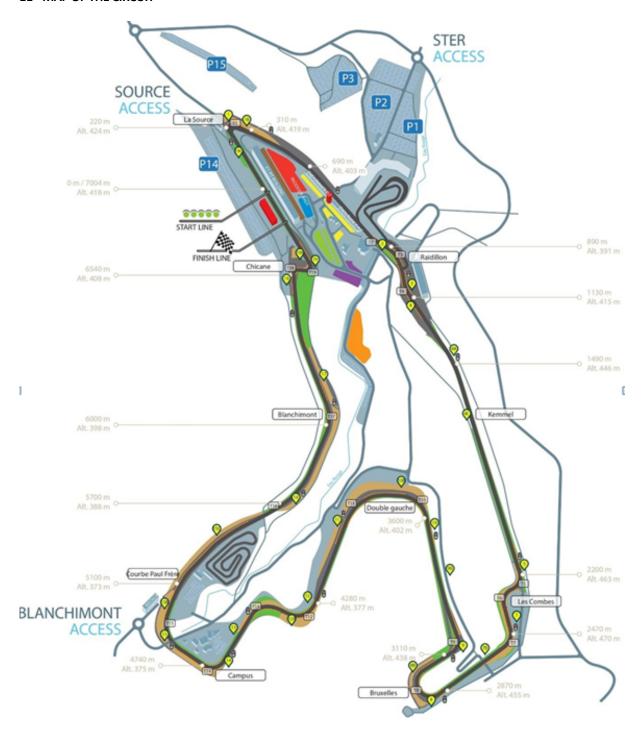

#### **Article 3 - CIRCUIT**

Length of Circuit Spa-Francorchamps: 6,985 km / 4,340 miles (Appendix 13). The race will be run clockwise during 8 hours.

Access to the Track for teams' setup will be authorized exclusively by Blanchimont entrance from Tuesday June 5<sup>th</sup> 09.00 a.m. (Appendix 14). A waiting area will be set up Tuesday "waiting area", in order to wait until your call to enter the paddock. The positioning of the competitors in the pits and in the paddock will be subject to prior authorization from the organization. An hourly convocation of each competitor may be imposed by the organizer. In the event of non-compliance with the convocations, sanctions may be taken (report from the organizer to the sporting authority).

## **Documents enclosed below:**

- 7 Timing.
- 8 Fuel characteristics
- 9 FIM homologated fuel quick-fill system
- 10 -Short cuts
- 11- Map of the circuit
- 12-Location Map Accreditation Center
- 13 Medical Center Access map
- 14 Access to the track