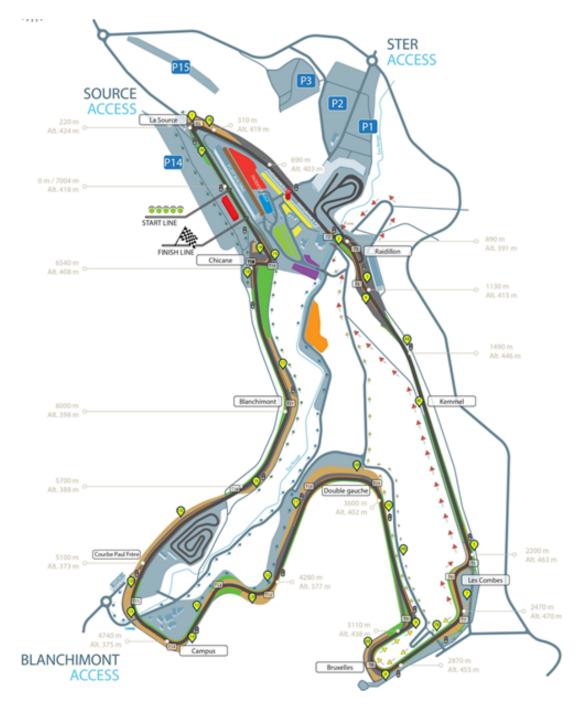

#### **Article 3 - CIRCUIT**

Length of Circuit Spa-Francorchamps: 6,985 km / 4,340 miles (Appendix 13). The race will be run clockwise during 8 hours.

Access to the Track for teams' setup will be authorized exclusively by Blanchimont entrance from Tuesday June 5<sup>th</sup> 09.00 a.m. (Appendix 14). A waiting area will be set up Tuesday "waiting area", in order to wait until your call to enter the paddock. The positioning of the competitors in the pits and in the paddock will be subject to prior authorization from the organization. An hourly convocation of each competitor may be imposed by the organizer. In the event of non-compliance with the convocations, sanctions may be taken (report from the organizer to the sporting authority).

## **Documents enclosed below:**

- 7 Timing.
- 8 Fuel characteristics
- 9 FIM homologated fuel quick-fill system
- 10 -Short cuts
- 11- Map of the circuit
- 12-Location Map Accreditation Center
- 13 Medical Center Access map
- 14 Access to the track