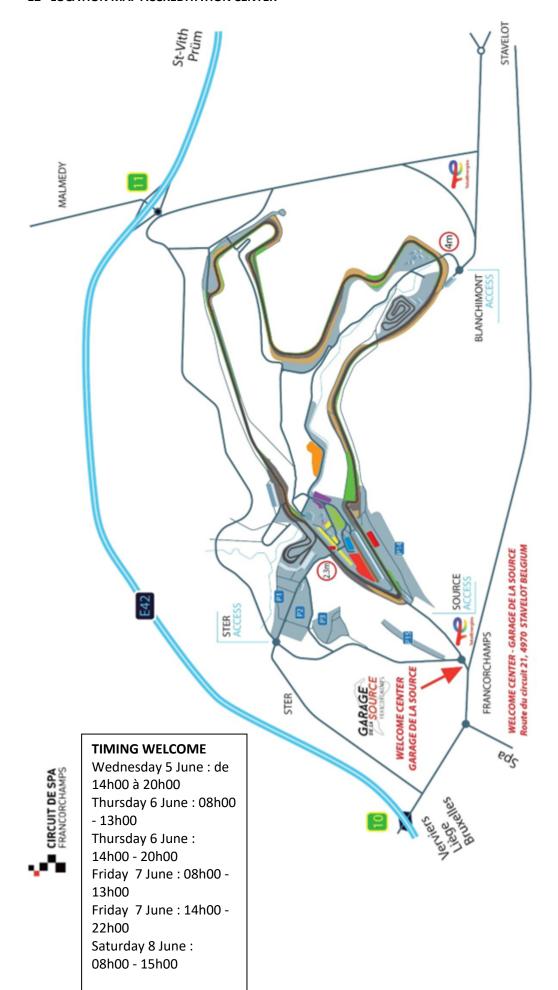

#### **Article 3 - CIRCUIT**

Length of Circuit Spa-Francorchamps: 6,985 km / 4,340 miles (Appendix 13). The race will be run clockwise during 8 hours.

Access to the Track for teams' setup will be authorized exclusively by Blanchimont entrance from Tuesday June 5<sup>th</sup> 09.00 a.m. (Appendix 14). A waiting area will be set up Tuesday "waiting area", in order to wait until your call to enter the paddock. The positioning of the competitors in the pits and in the paddock will be subject to prior authorization from the organization. An hourly convocation of each competitor may be imposed by the organizer. In the event of non-compliance with the convocations, sanctions may be taken (report from the organizer to the sporting authority).

## **Documents enclosed below:**

- 7 Timing.
- 8 Fuel characteristics
- 9 FIM homologated fuel quick-fill system
- 10 -Short cuts
- 11- Map of the circuit
- 12-Location Map Accreditation Center
- 13 Medical Center Access map
- 14 Access to the track