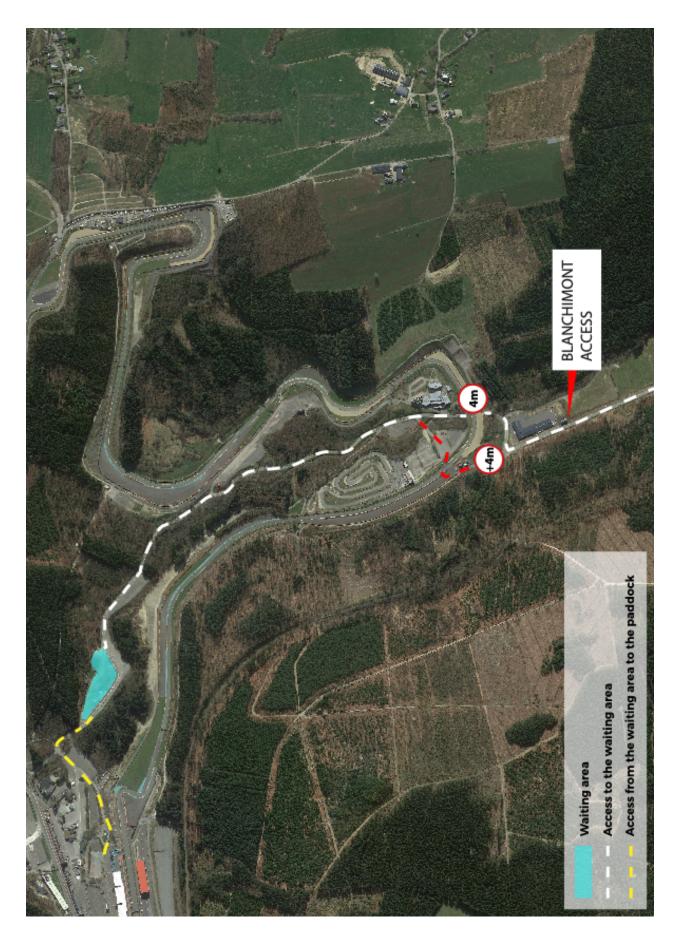

#### **Article 3 - CIRCUIT**

Length of Circuit Spa-Francorchamps: 6,985 km / 4,340 miles (Appendix 13). The race will be run clockwise during 8 hours.

Access to the Track for teams' setup will be authorized exclusively by Blanchimont entrance from Tuesday June 5<sup>th</sup> 09.00 a.m. (Appendix 14). A waiting area will be set up Tuesday "waiting area", in order to wait until your call to enter the paddock. The positioning of the competitors in the pits and in the paddock will be subject to prior authorization from the organization. An hourly convocation of each competitor may be imposed by the organizer. In the event of non-compliance with the convocations, sanctions may be taken (report from the organizer to the sporting authority).

## **Documents enclosed below:**

- 7 Timing.
- 8 Fuel characteristics
- 9 FIM homologated fuel quick-fill system
- 10 -Short cuts
- 11- Map of the circuit
- 12-Location Map Accreditation Center
- 13 Medical Center Access map
- 14 Access to the track